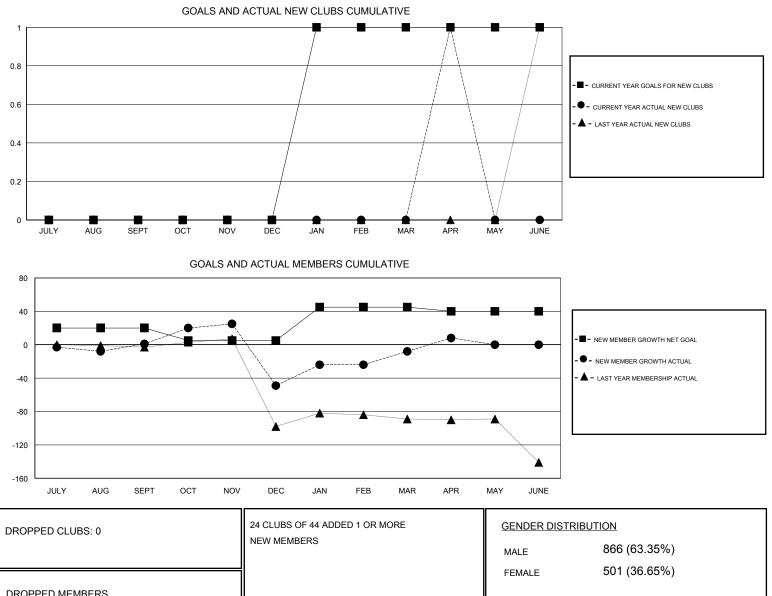

## SURANGRAT VARDHANABHUTI GMT:

|                                                                                                                    |         | LOCATION THAILAND | HUTI        | GRAT VARDHANAB | RAN |  |
|--------------------------------------------------------------------------------------------------------------------|---------|-------------------|-------------|----------------|-----|--|
| Members                                                                                                            |         | Clubs             |             |                |     |  |
| RESULTS FOR 2016-2017                                                                                              |         |                   | R 2016-2017 | RESULTS FO     |     |  |
| NEW MEMBER GROWTH NEW MEMBER<br>NET GOAL (not reinstated GROWTH ACTUAL (n<br>or transfers) reinstated or transfers | QUARTER | DROPPED CLUBS     | NEW CLUBS   | NEW CLUB GOAL  |     |  |

|               | ROAKTER. |   | NET GOAL (not reinstated | GROWTH ACTUAL (not | MEMBERS ACTUAL |                          |                       |
|---------------|----------|---|--------------------------|--------------------|----------------|--------------------------|-----------------------|
|               |          |   |                          |                    | or transfers)  | reinstated or transfers) | (including transfers) |
|               |          |   |                          |                    |                |                          |                       |
| JULY/AUG/SEPT | 0        | 0 | 0                        | JULY/AUG/SEPT      | 20             | 11                       | 10                    |
| OCT/NOV/DEC   | 0        | 0 | 0                        | OCT/NOV/DEC        | -15            | 35                       | 85                    |
| JAN/FEB/MAR   | 1        | 0 | 0                        | JAN/FEB/MAR        | 40             | 43                       | 2                     |
| APR/MAY/JUNE  | 0        | 1 | 0                        | APR/MAY/JUNE       | -5             | 31                       | 15                    |